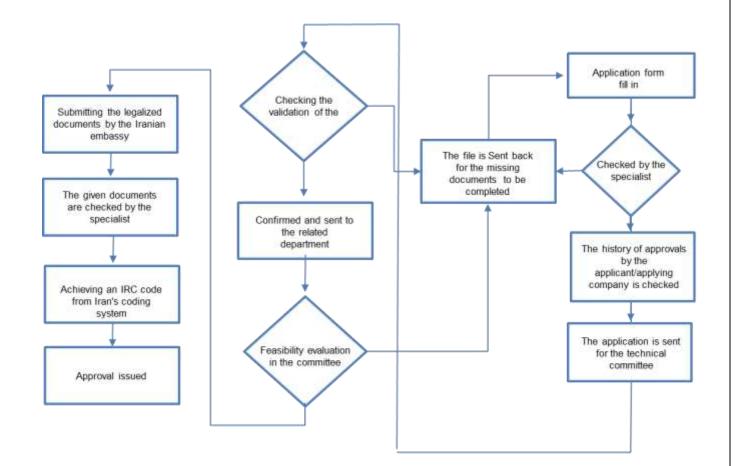

#### 4- Requesting an IRC (Iran Registration Code)

IRC for the product, the code issued for the original product achieved by the coding system. IRC for the derivatives of the main product achieved by TTAC (<u>https://ttac.ir</u>) system and by the technician.

## IRC procedure in a view